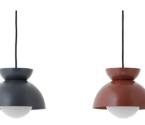

# Designed by Toni Rie

Butterfly consists of three half domes presented in reverse ways. The spherical shapes of the half domes create an interplay between the round lines of the lamp. The top dome is fitted with discreet holes to make the soft light spread upwards.

PRODUCT SHEET FRANDSEN

Item No. 134877

Item No. 127031

Item No. 125254

Item No. 125258

MATT STEEL BLUE

Item No. 125256