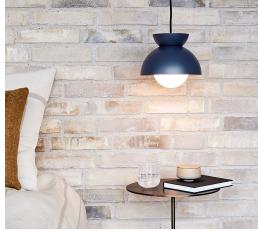

# **Butterfly Pendant Ø21**

# Designed by Toni Rie

Butterfly consists of three half domes presented in reverse ways. The spherical shapes of the half domes create an interplay between the round lines of the lamp. The top dome is fitted with discreet holes to make the soft light spread upwards.

PRODUCT SHEET FRANDSEN

Item No. 134877

Item No. 127031

Item No. 125254

Item No. 125258

MATT STEEL BLUE

Item No. 125256