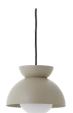

# **Butterfly Pendant Ø21**

# Designed by Toni Rie

Butterfly consists of three half domes presented in reverse ways. The spherical shapes of the half domes create an interplay between the round lines of the lamp. The top dome is fitted with discreet holes to make the soft light spread upwards.

PRODUCT SHEET FRANDSEN

Item No. 134877

Item No. 127031

Item No. 125254

Item No. 125258

MATT STEEL BLUE

Item No. 125256