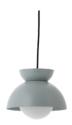

# Designed by Toni Rie

Butterfly consists of three half domes presented in reverse ways. The spherical shapes of the half domes create an interplay between the round lines of the lamp. The top dome is fitted with discreet holes to make the soft light spread upwards.

PRODUCT SHEET FRANDSEN

Item No. 134877

Item No. 127031

Item No. 125254

Item No. 125258

MATT STEEL BLUE

Item No. 125256