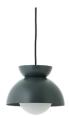

# **Butterfly Pendant Ø21**

# Designed by Toni Rie

Butterfly consists of three half domes presented in reverse ways. The spherical shapes of the half domes create an interplay between the round lines of the lamp. The top dome is fitted with discreet holes to make the soft light spread upwards.

PRODUCT SHEET FRANDSEN

Item No. 134877

Item No. 127031

Item No. 125254

Item No. 125258

MATT STEEL BLUE

Item No. 125256