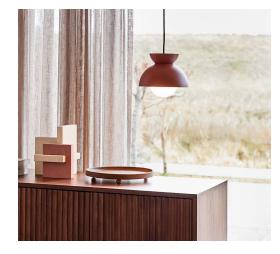

# **Butterfly Pendant Ø21**

# Designed by Toni Rie

Butterfly consists of three half domes presented in reverse ways. The spherical shapes of the half domes create an interplay between the round lines of the lamp. The top dome is fitted with discreet holes to make the soft light spread upwards.

PRODUCT SHEET FRANDSEN

Item No. 134877

Item No. 127031

Item No. 125254

Item No. 125258

MATT STEEL BLUE

Item No. 125256