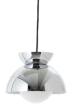

# Designed by Toni Rie

Butterfly consists of three half domes presented in reverse ways. The spherical shapes of the half domes create an interplay between the round lines of the lamp. The top dome is fitted with discreet holes to make the soft light spread upwards.

PRODUCT SHEET FRANDSEN

Item No. 134877

Item No. 127031

Item No. 125254

Item No. 125258

MATT STEEL BLUE

Item No. 125256