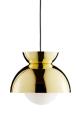

# Designed by Toni Rie

Butterfly consists of three half domes presented in reverse ways. The spherical shapes of the half domes create an interplay between the round lines of the lamp. The top dome is fitted with discreet holes to make the soft light spread upwards.

PRODUCT SHEET FRANDSEN

Item No. 134877

Item No. 127031

Item No. 125254

Item No. 125258

MATT STEEL BLUE

Item No. 125256